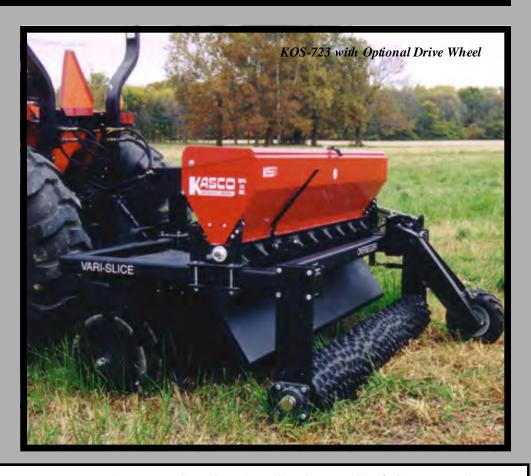

## THE VARI-SLICE

**Seeding Solutions by Kasco** 

No Matter What your Seeding Application....Golf Courses, Sports Turf, Pasture Overseeding, New Construction... The VARI-SLICE is the Solution

170 West 600 North Shelbyville, IN 46176 800-458-9129 www.kascomfg.com

- Widths Available = 3', 4', 5', 6', and 8'
- 3-Point (Cat I/II); Optional pull kits available
- Optional Legume Box
- Ground-Driven, by Rear Cultipacker